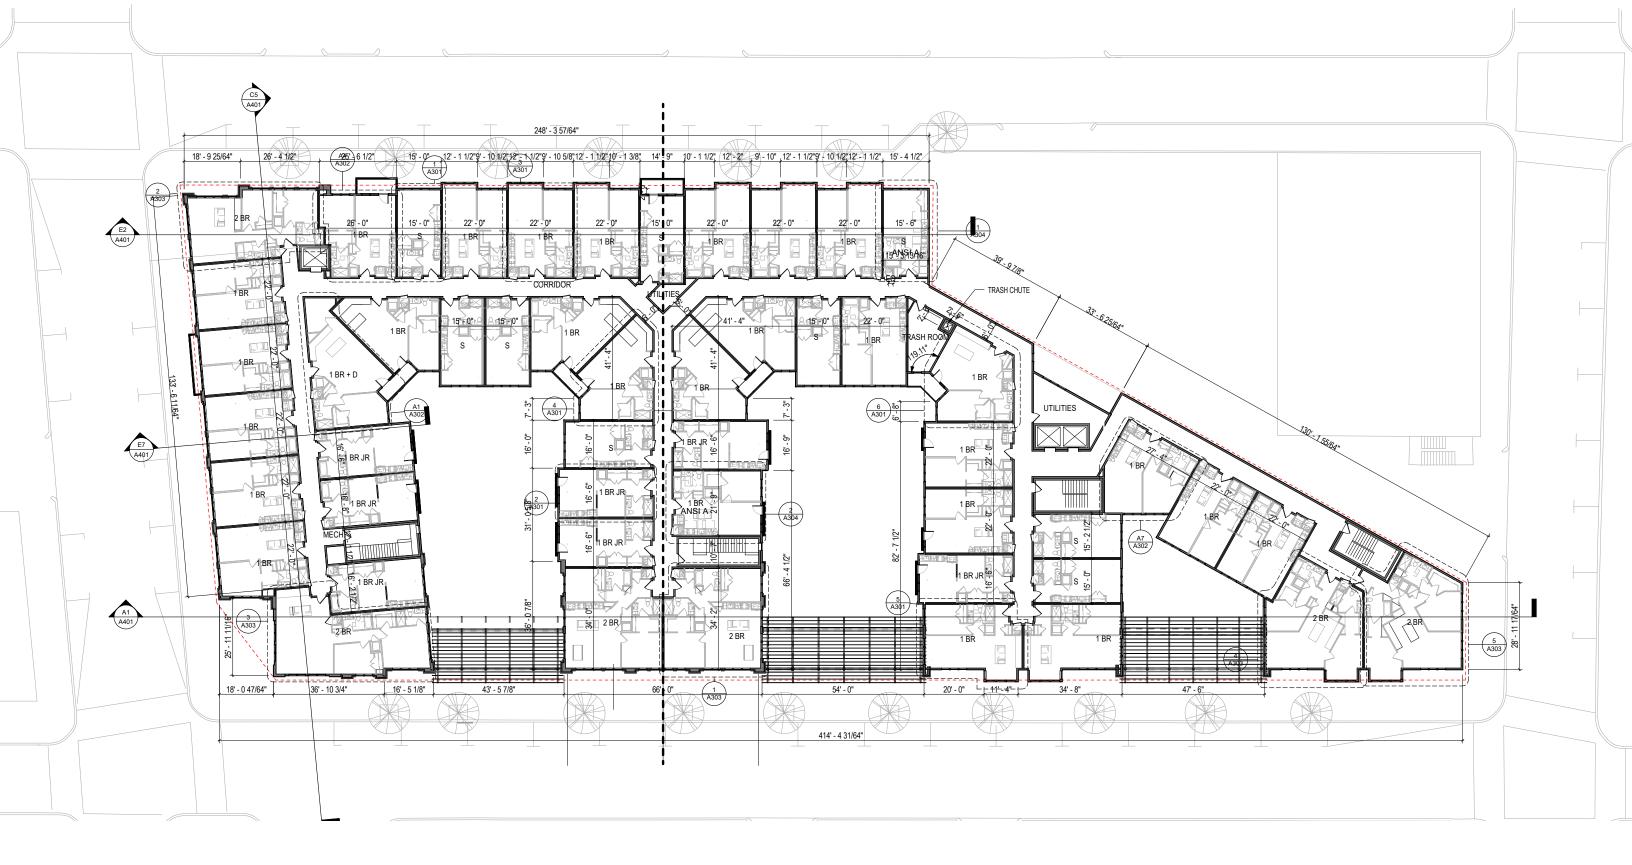

# **Conceptual Views** I-195 REDEVELOPMENT DISTRICT - PARCEL 28 - PROVIDENCE, RI

3RD AND 4TH FLOOR PLAN

©2019 Torti Gallas + Partners | 1300 Spring Street, 4th Floor | Silver Spring, Maryland 20910 | 301.588.4800