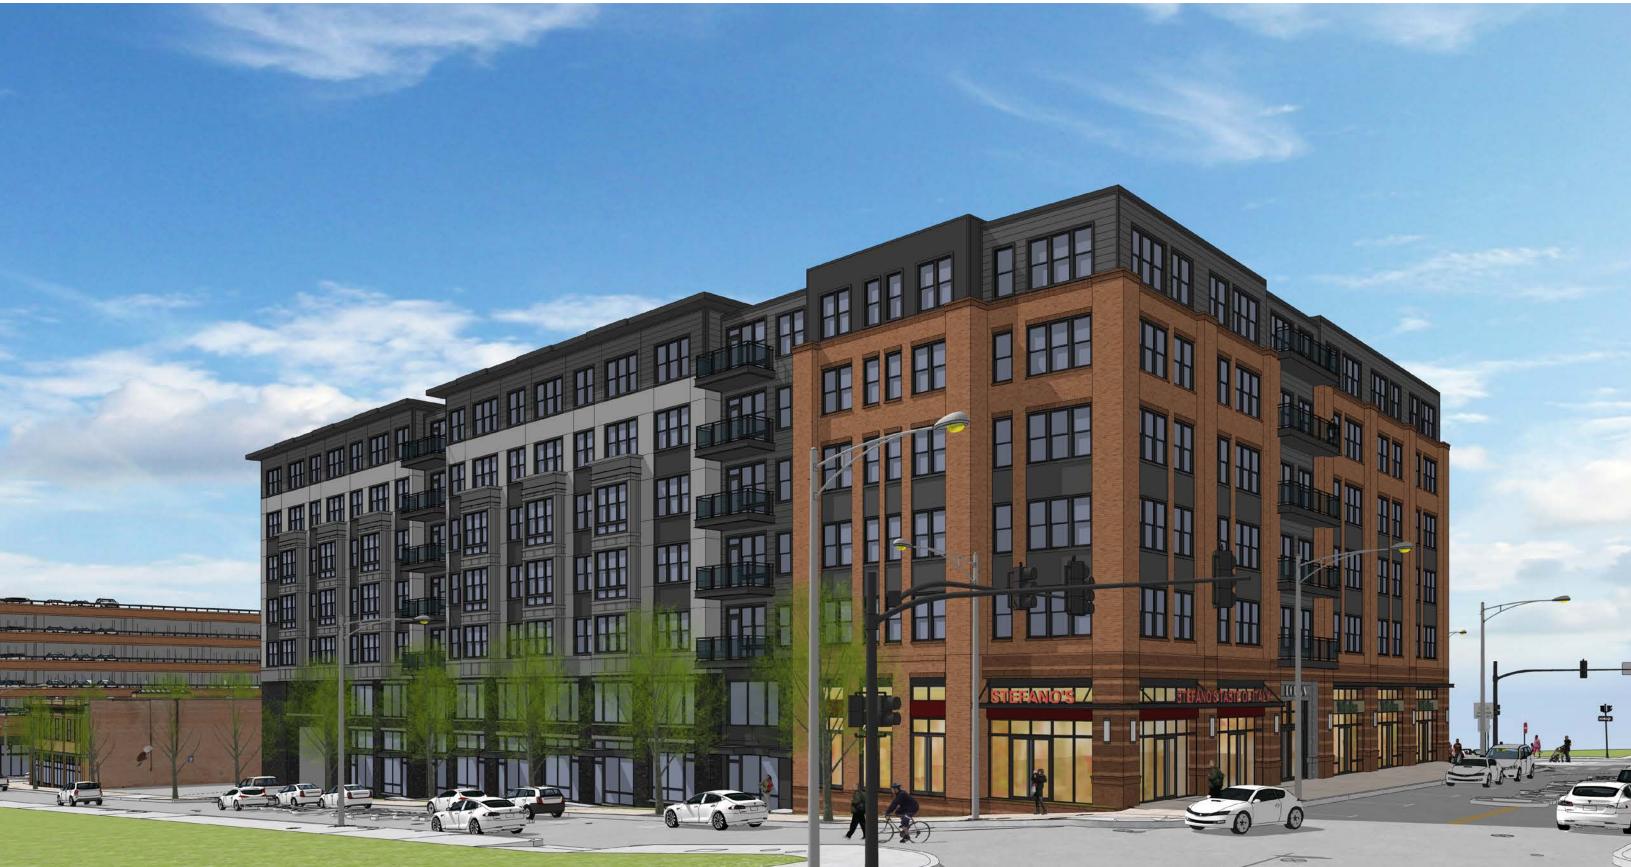

# **Conceptual Views** I-195 REDEVELOPMENT DISTRICT - PARCEL 28 - PROVIDENCE, RI

3

VIEW FROM CLIFFORD ST. AND RICHMOND ST.

©2019 Torti Gallas + Partners | 1300 Spring Street, 4th Floor | Silver Spring, Maryland 20910 | 301.588.4800