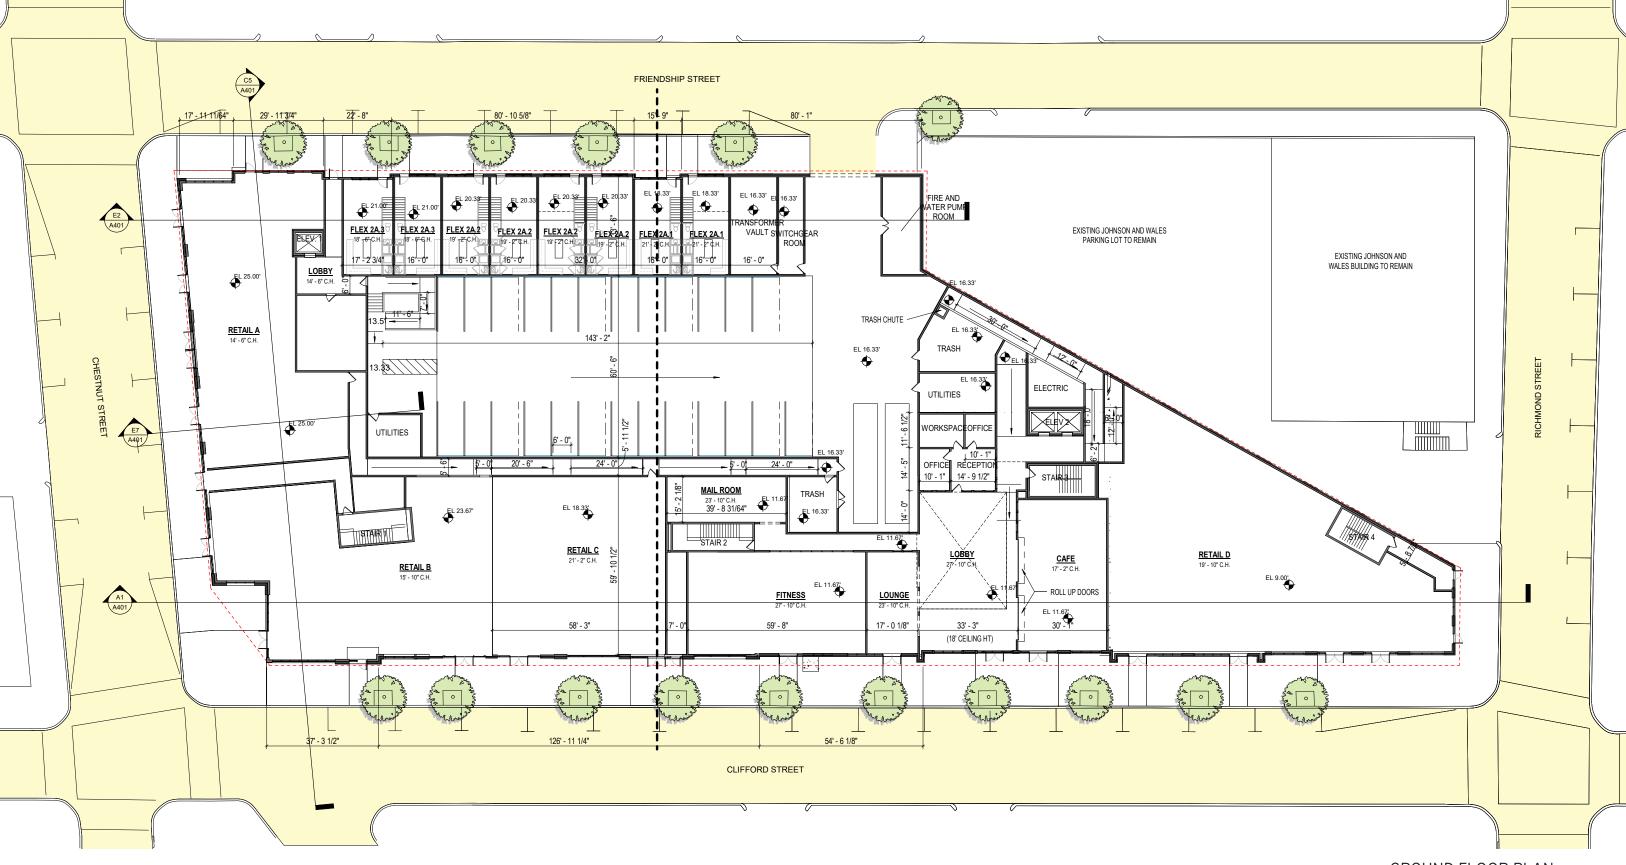

# **Conceptual Views** I-195 REDEVELOPMENT DISTRICT - PARCEL 28 - PROVIDENCE, RI

GROUND FLOOR PLAN

©2019 Torti Gallas + Partners | 1300 Spring Street, 4th Floor | Silver Spring, Maryland 20910 | 301.588.4800