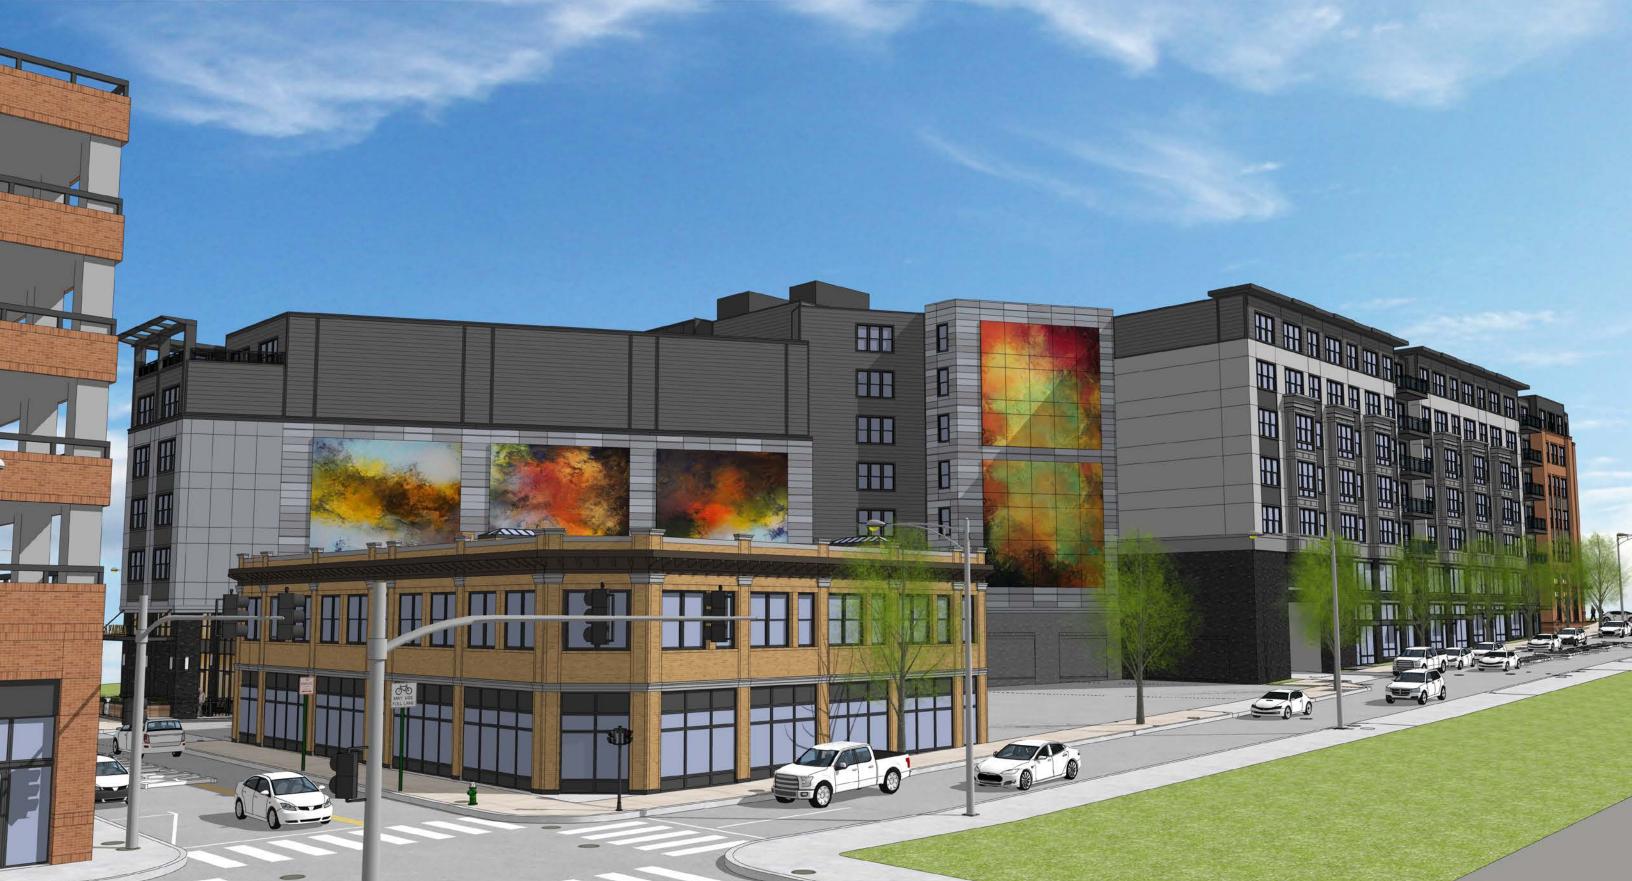

# **Conceptual Views** I-195 REDEVELOPMENT DISTRICT - PARCEL 28 - PROVIDENCE, RI

VIEW FROM CLIFFORD ST.

©2019 Torti Gallas + Partners | 1300 Spring Street, 4th Floor | Silver Spring, Maryland 20910 | 301.588.4800