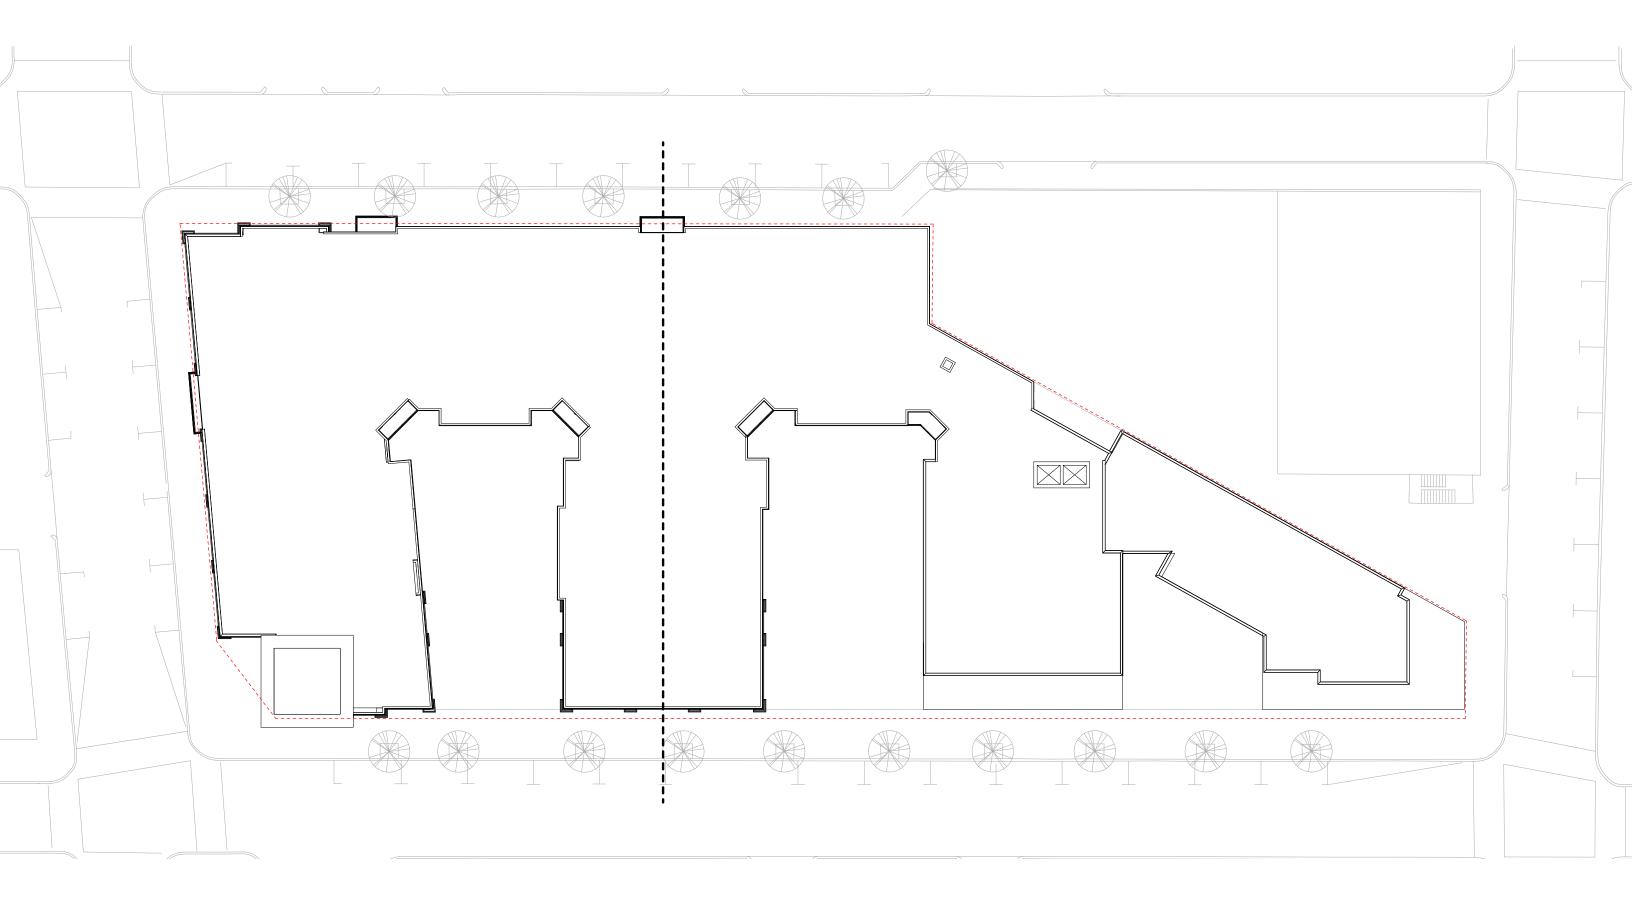

# **Conceptual Views** I-195 REDEVELOPMENT DISTRICT - PARCEL 28 - PROVIDENCE, RI

GROUND FLOOR PLAN

©2019 Torti Gallas + Partners | 1300 Spring Street, 4th Floor | Silver Spring, Maryland 20910 | 301.588.4800