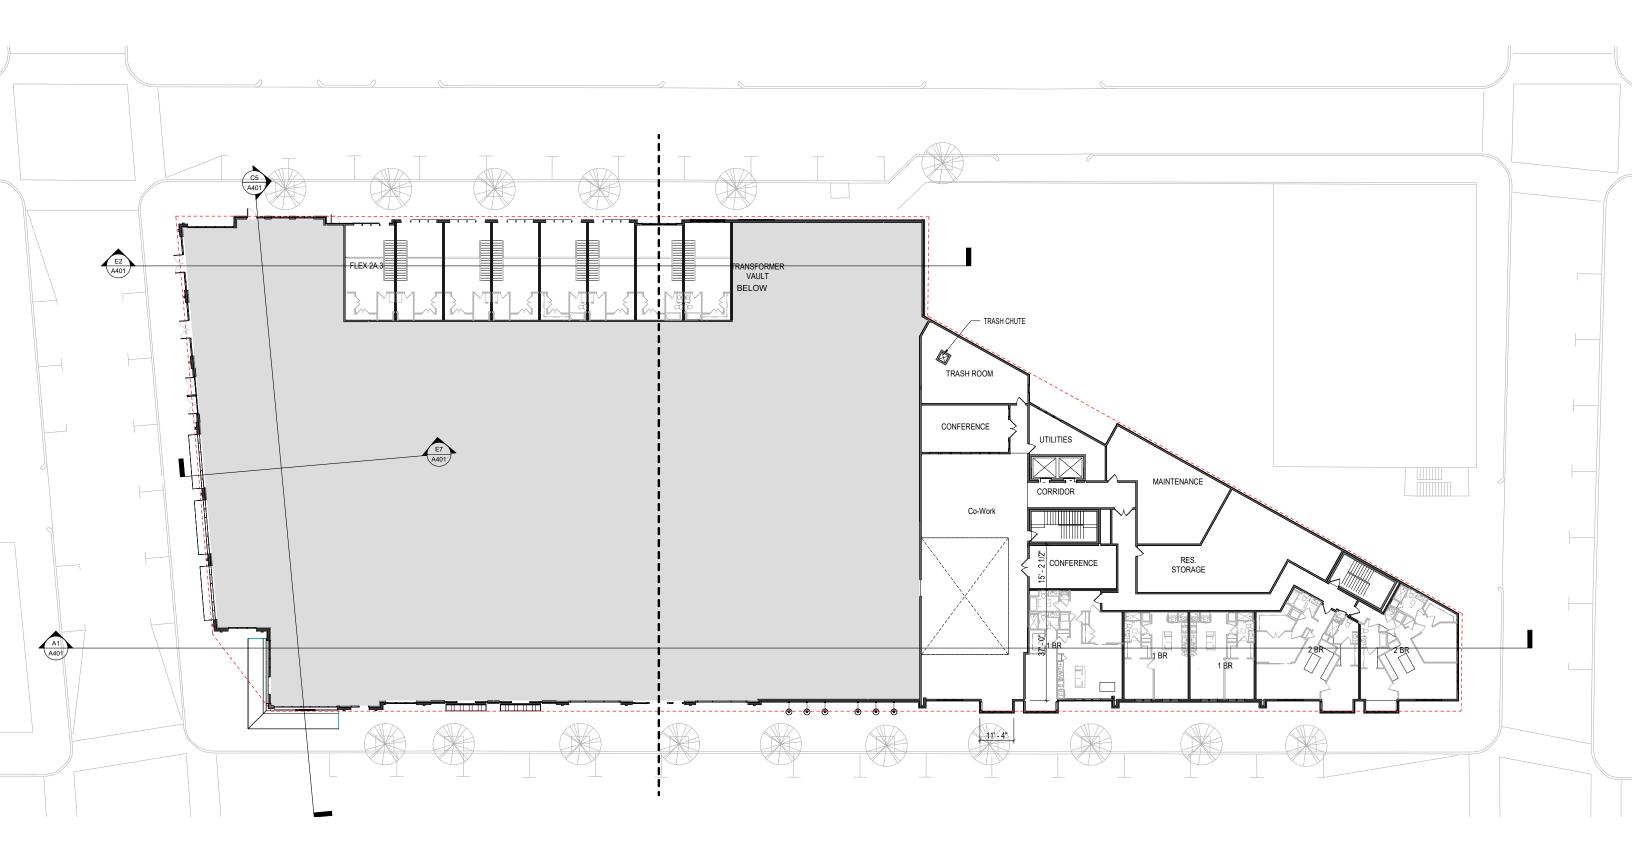

# **Conceptual Views** I-195 REDEVELOPMENT DISTRICT - PARCEL 28 - PROVIDENCE, RI

GROUND FLOOR PLAN

©2019 Torti Gallas + Partners | 1300 Spring Street, 4th Floor | Silver Spring, Maryland 20910 | 301.588.4800