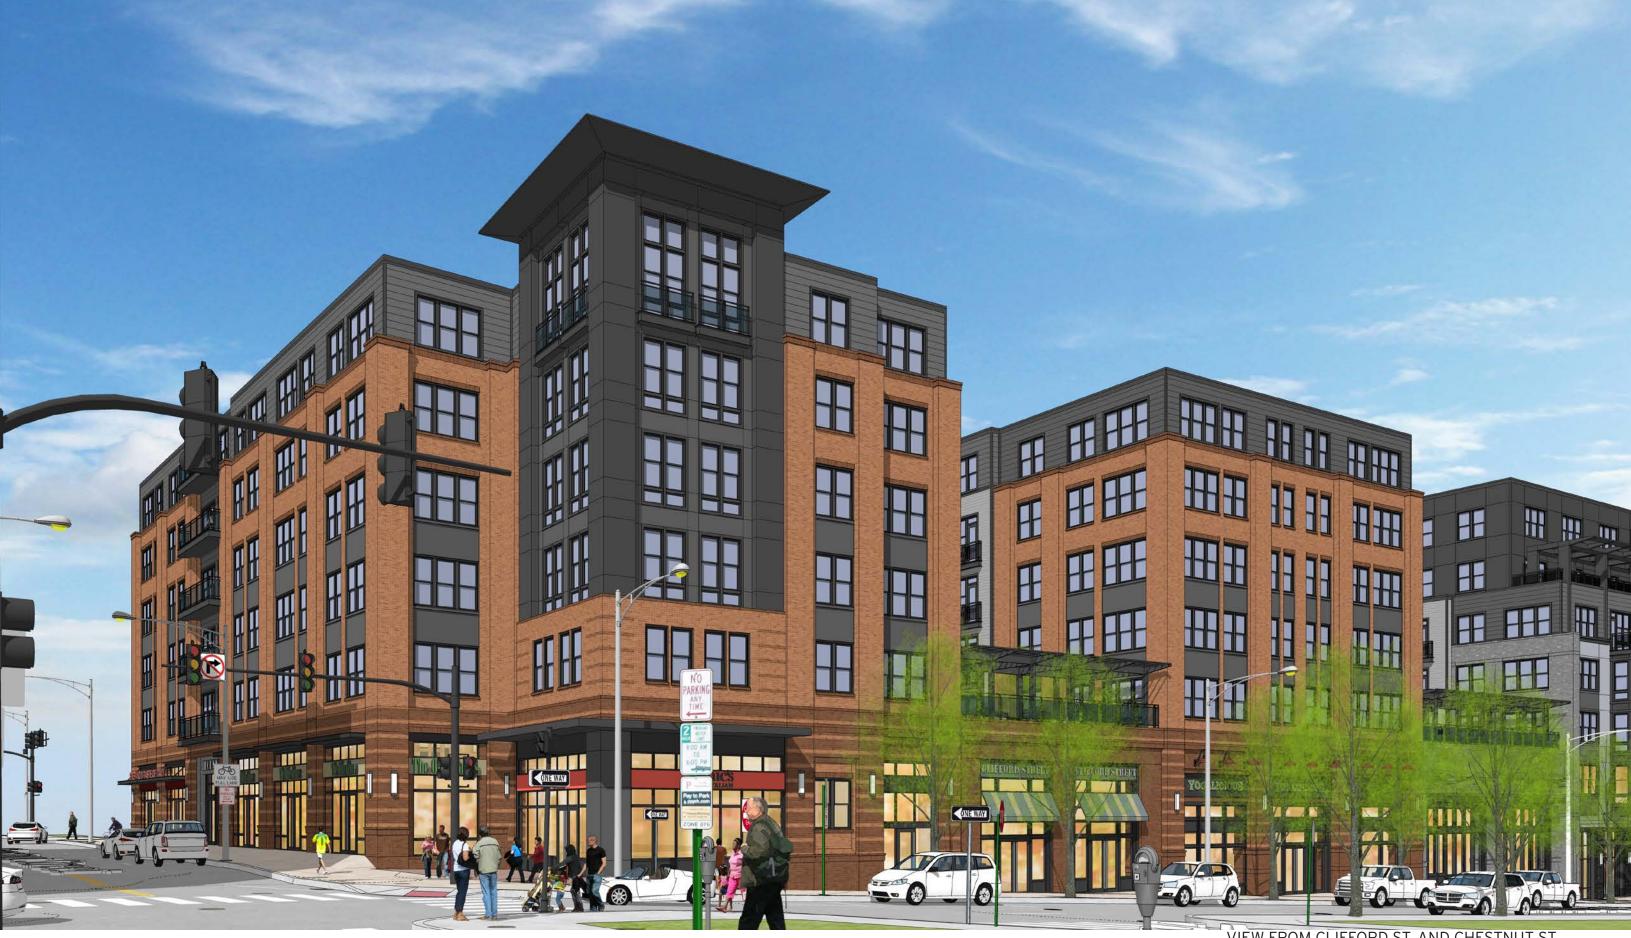

# **Conceptual Views** I-195 REDEVELOPMENT DISTRICT - PARCEL 28 - PROVIDENCE, RI

VIEW FROM CLIFFORD ST. AND CHESTNUT ST.

©2019 Torti Gallas + Partners | 1300 Spring Street, 4th Floor | Silver Spring, Maryland 20910 | 301.588.4800