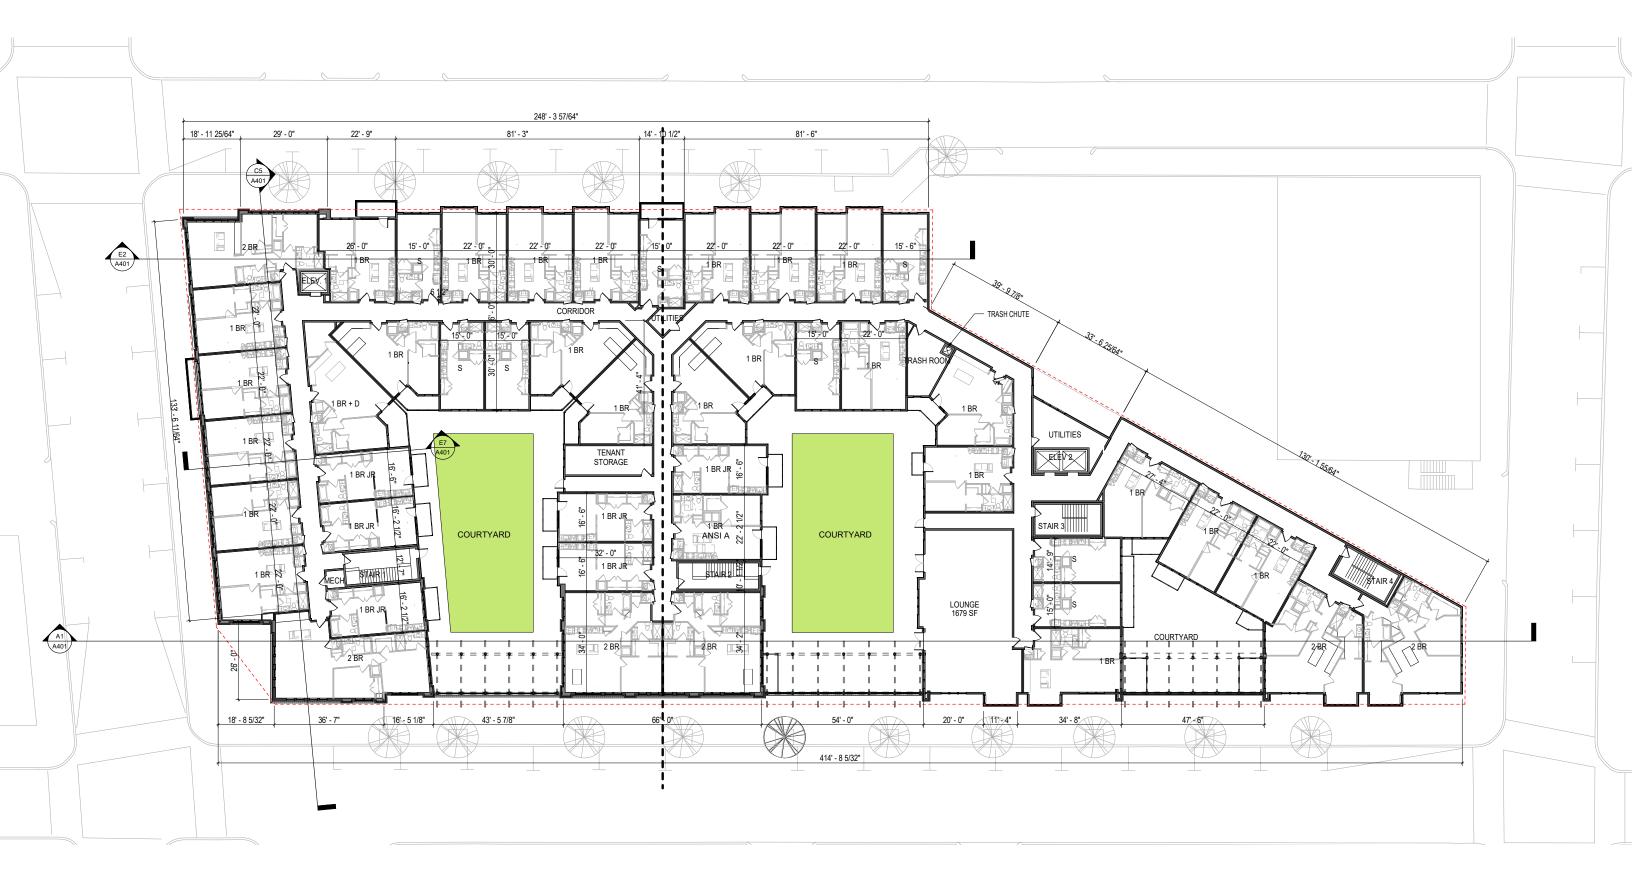

# **Conceptual Views** I-195 REDEVELOPMENT DISTRICT - PARCEL 28 - PROVIDENCE, RI

2ND FLOOR PLAN

©2019 Torti Gallas + Partners | 1300 Spring Street, 4th Floor | Silver Spring, Maryland 20910 | 301.588.4800