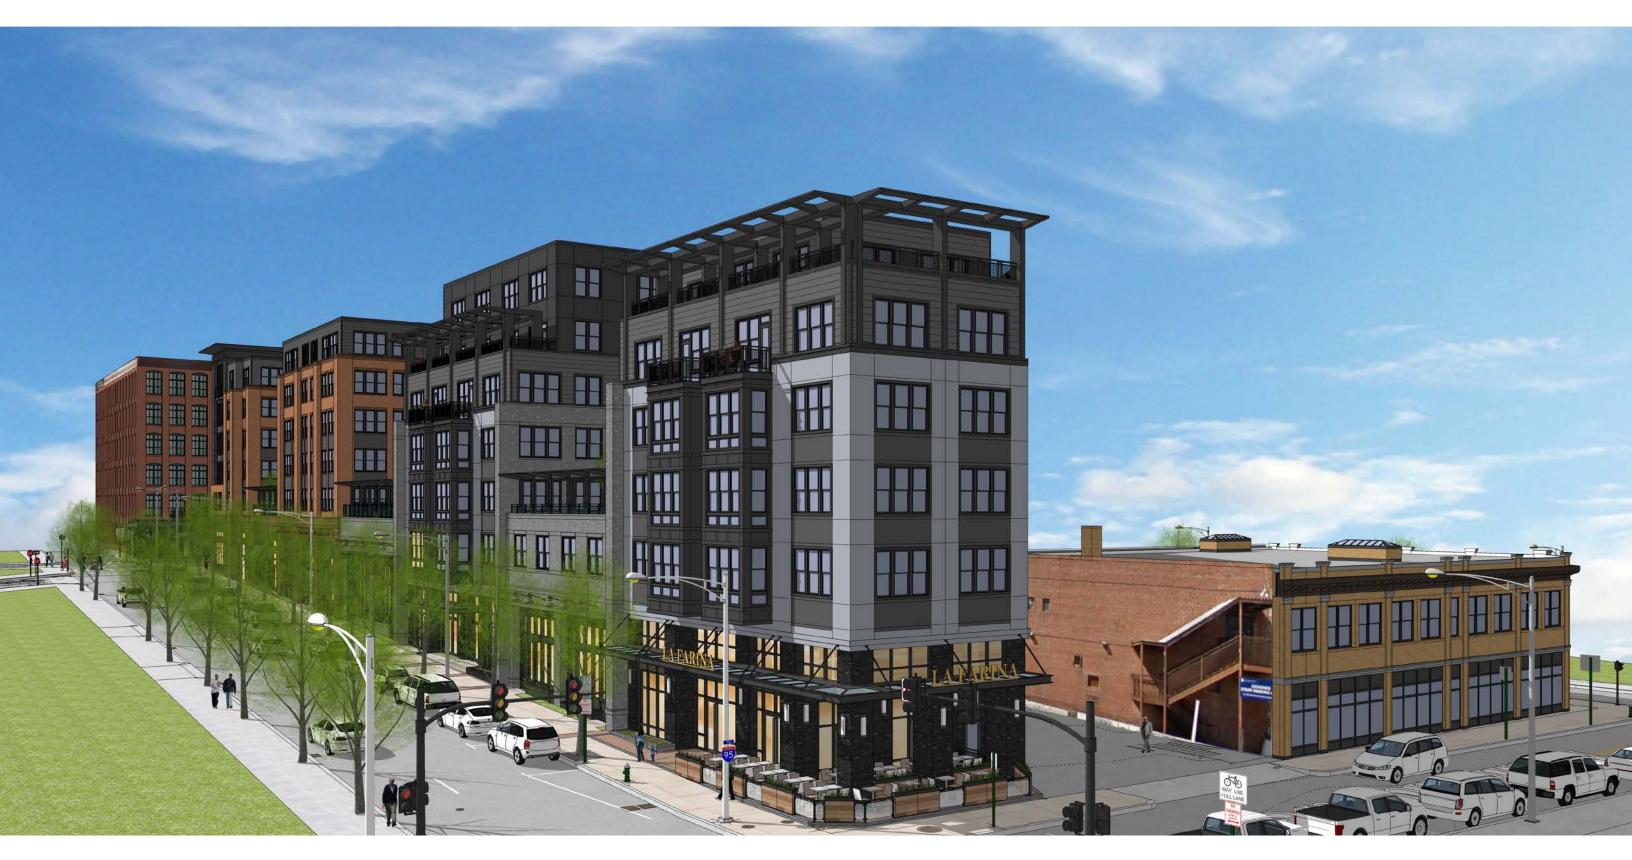

# **Conceptual Views** I-195 REDEVELOPMENT DISTRICT - PARCEL 28 - PROVIDENCE, RI

3

VIEW FROM CLIFFORD ST. AND RICHMOND ST.

©2019 Torti Gallas + Partners | 1300 Spring Street, 4th Floor | Silver Spring, Maryland 20910 | 301.588.4800