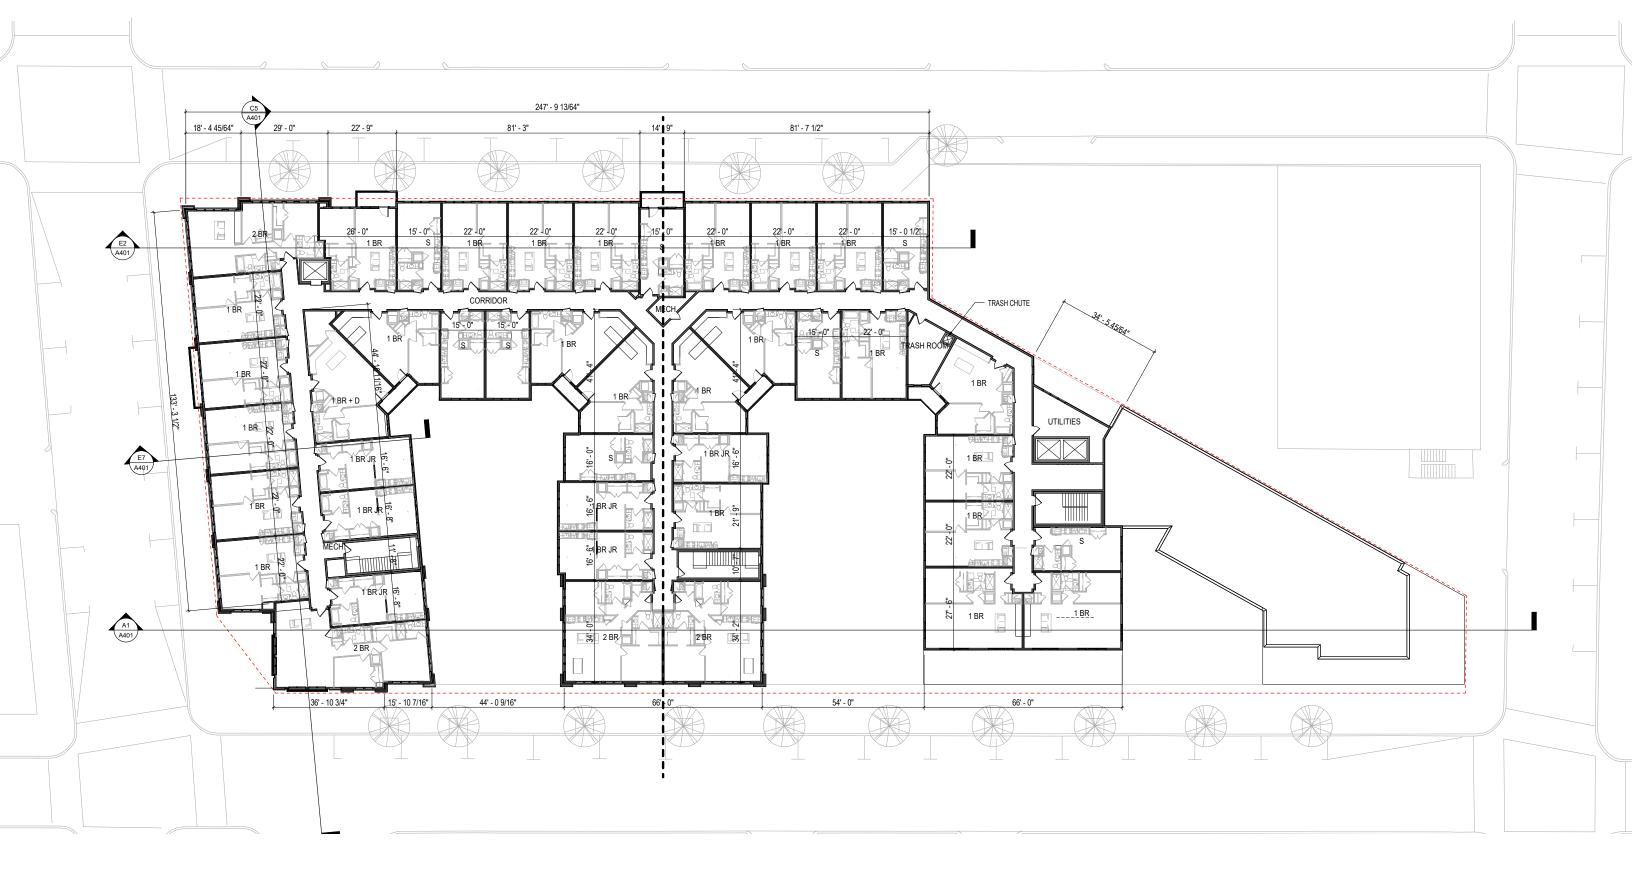

# **Conceptual Views** I-195 REDEVELOPMENT DISTRICT - PARCEL 28 - PROVIDENCE, RI

3RD AND 4TH FLOOR PLAN

©2019 Torti Gallas + Partners | 1300 Spring Street, 4th Floor | Silver Spring, Maryland 20910 | 301.588.4800