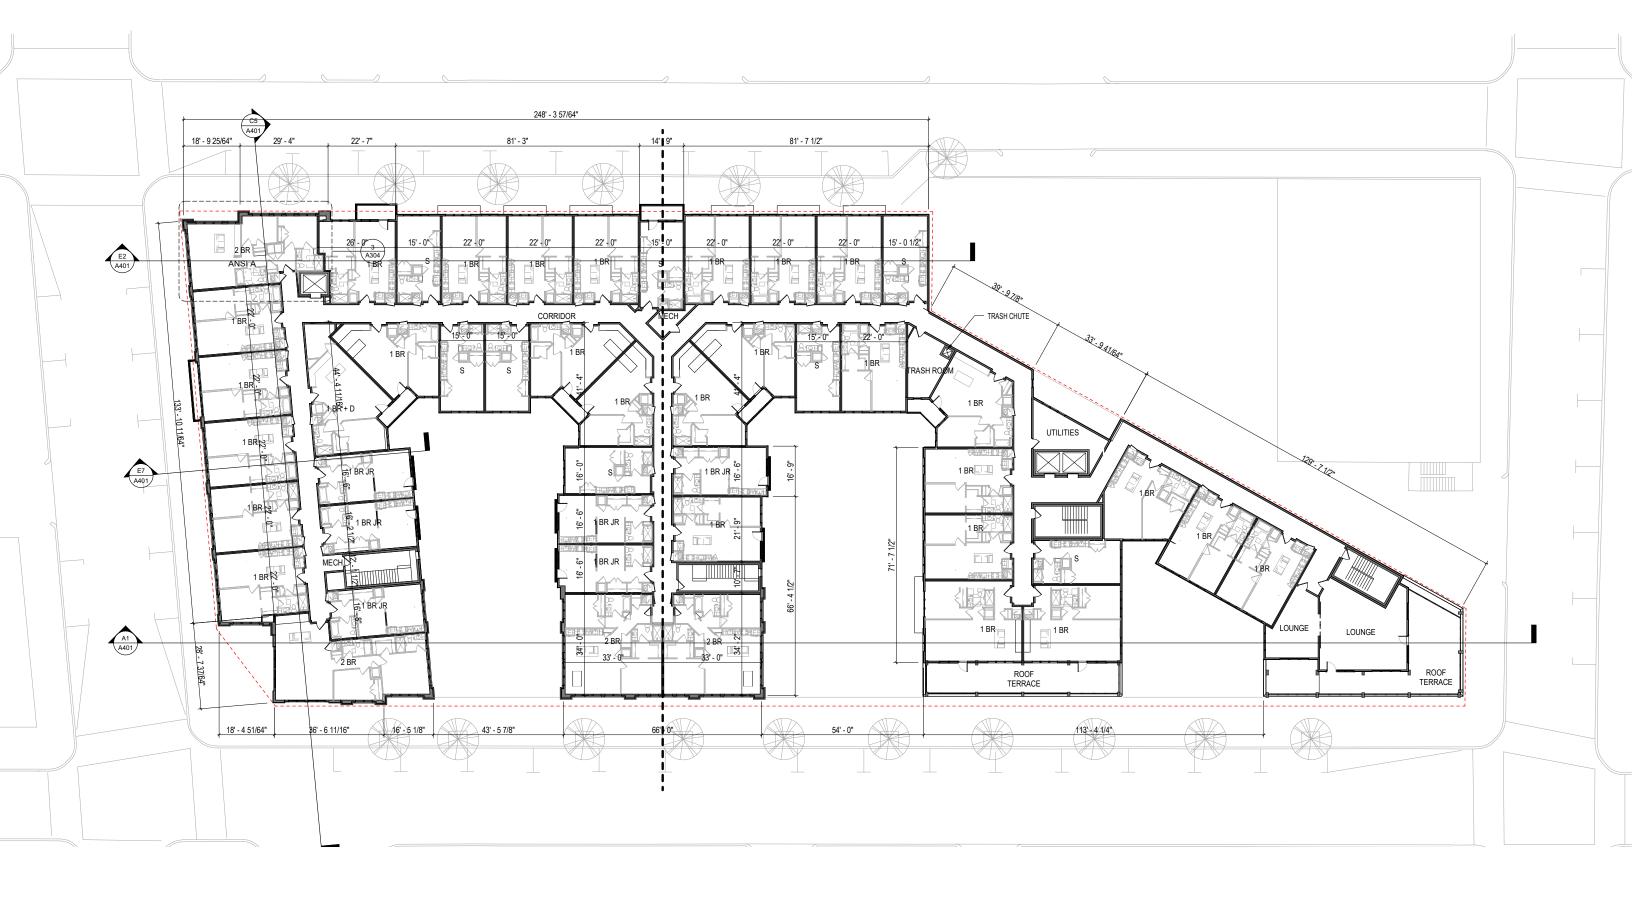

#### **Conceptual Views** 13 I-195 REDEVELOPMENT DISTRICT - PARCEL 28 - PROVIDENCE, RI

6TH FLOOR PLAN

©2019 Torti Gallas + Partners | 1300 Spring Street, 4th Floor | Silver Spring, Maryland 20910 | 301.588.4800