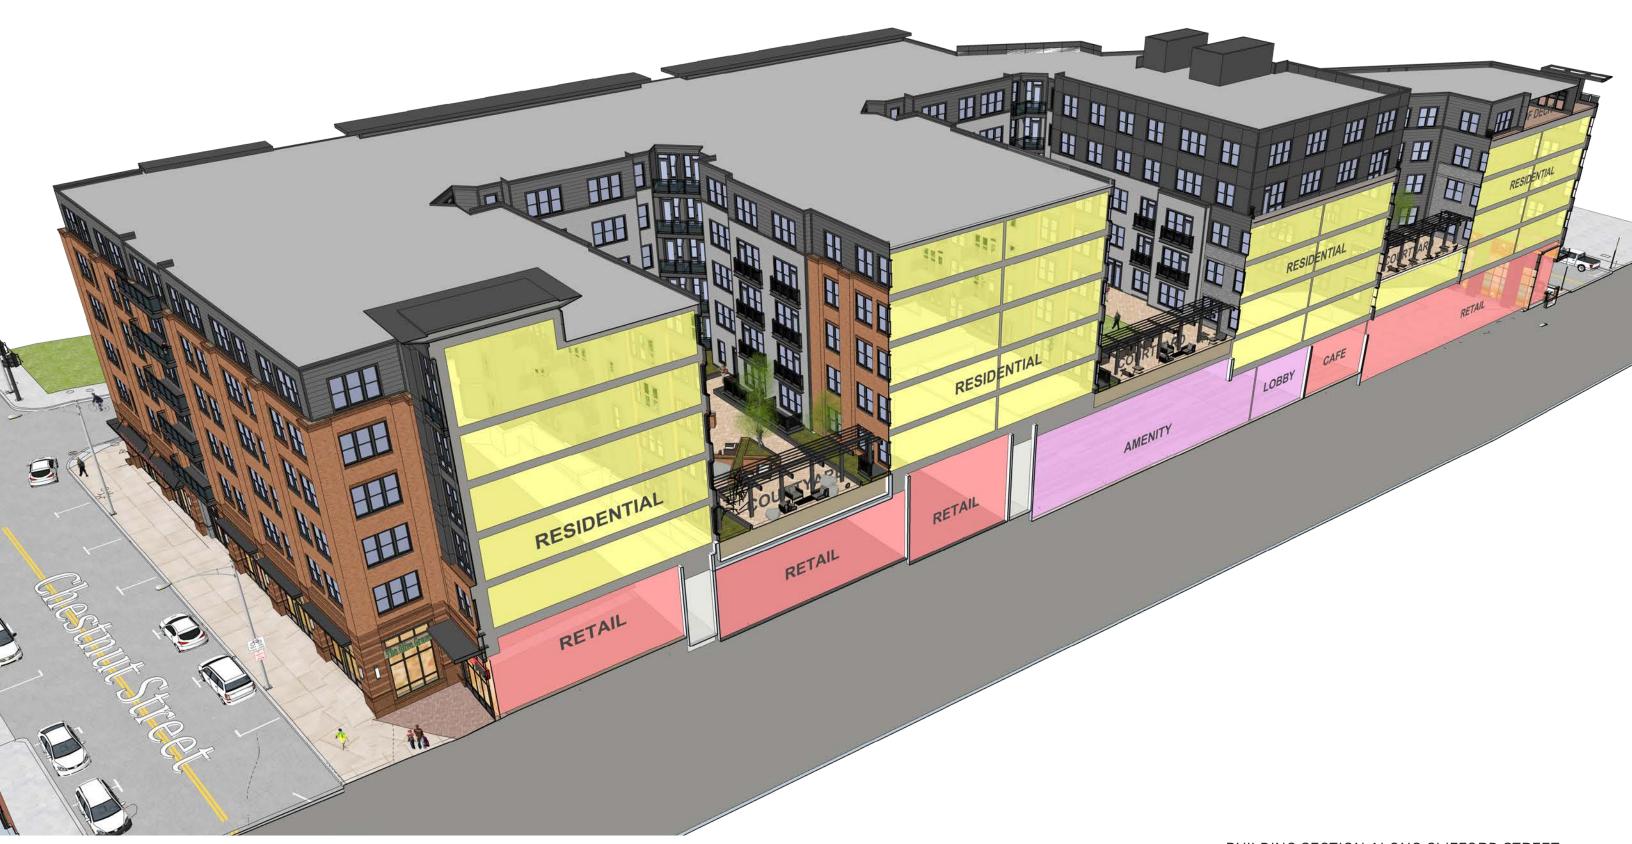

## **Conceptual Views** I-195 REDEVELOPMENT DISTRICT - PARCEL 28 - PROVIDENCE, RI

BUILDING SECTION ALONG CLIFFORD STREET